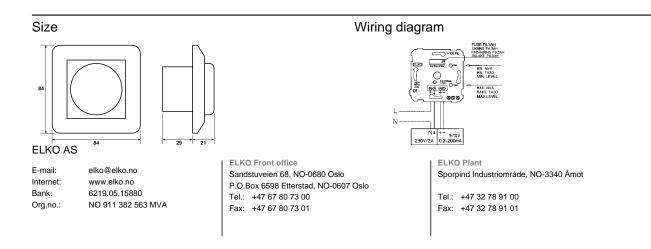

Technical specifications:Dimmertype: Mechanic Transistor dimmer<br/>Voltage: 230 V/50 Hz.<br/>Max Load switch: 6A ohmic load.<br/>Max Load switch: 2A inductive or capasitive load.<br/>Max Load 1-10V: 200mA<br/>Fuse: 6,3A.<br/>Surface mounted box: 33mm<br/>Operate:<br/>-On/off: Push.<br/>-Dim 1-10V: Turn knob<br/>-Dimming area: 1-100%<br/>Color: Polarwhite<br/>IP20<br/>Depth in box: 29mm