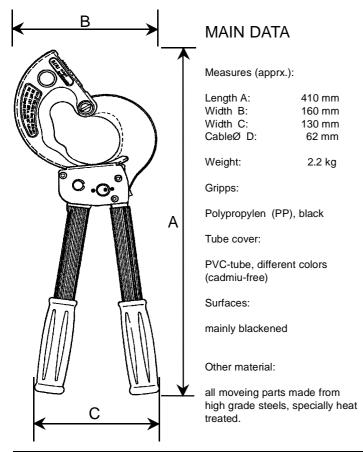

## CABLE CUTTER



## **SPAREPARTS**

The parts shown in the exploded drawing and the list are easily changeable if the guides in our leaflet 'Info KS-62HD' are beeing observed. This will be mailed at your request.

Further our Service will be happy to help you in case of repairs or sparepart needs.

BEKU-APPARATEBAU Quitzowstraße 24-26 10559 Berlin

Tel: +49-30-396 06 90 Fax: +49-30-396 50 97



| Part<br>No. | ea. per<br>cutter | Description                  | Order No. |
|-------------|-------------------|------------------------------|-----------|
| 1           | 1                 | Fixed Blade                  | 162.101   |
| 2           | 1                 | Moveable Blade               | 162.102   |
| 3           | 1                 | Pinscrew                     | 162.103   |
| 4           | 1