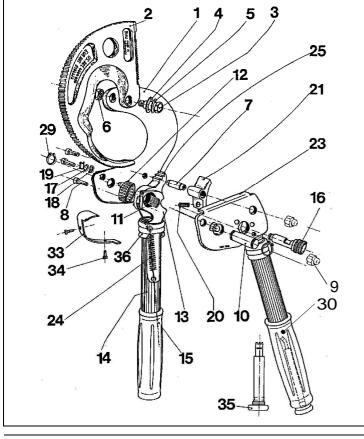

## **SPAREPARTS**

The parts shown in the exploded drawing and the list are easily changeable if the guides in our leaflet 'Info KS-62HD' are beeing observed. This will be mailed at your request.

Further our Service will be happy to help you in case of repairs or sparepart needs.

BEKU-APPARATEBAU Quitzowstraße 24-26 10559 Berlin

Tel: +49-30-396 06 90 Fax: +49-30-396 50 97

| Part<br>No. | ea. per<br>cutter | Description                  | Order No. |
|-------------|-------------------|------------------------------|-----------|
| 1           | 1                 | Fixed Blade                  | 162.101   |
| 2           | 1                 | Moveable Blade               | 162.102   |
| 3           | 1                 | Pinscrew                     | 162.103   |
| 4           | 1                 | Plate Spring                 | 162.104   |
| 5           | 1                 | Adjustment Washer            | 162.105   |
| 6           | 1                 | Headed Nut                   | 162.106   |
| 7           | 2                 | Distance Case                | 162.107   |
| 8           | 3                 | Assembling Screw             | 162.108   |
| 9           | 3                 | Headed Nut for P/N 8         | 162.109   |
| 10          | 1                 | Bolt                         | 162.110   |
| 11          | 21                | Bearing Needles              | 162.111   |
| 12          | 1                 | Needle Bearing               | 162.112   |
| 13          | 1                 | Moveable Handle              | 162.113   |
| 14          | 1                 | PVC-Tube                     | 162.114   |
| 15          | 1                 | Grip                         | 162.115   |
| 16          | 1                 | Locking Axle                 | 162.116   |
| 17          | 1                 | Washer                       | 162.117   |
| 18          | 1                 | Spring Washer                | 162.118   |
| 19          | 1                 | Circlip                      | 162.119   |
| 20          | 1                 | Spring                       | 162.120   |
| 21          | 1                 | Holding Ratchet              | 162.121   |
| 23          | 1                 | Cover Palte, c/w Tube        | 162.123   |
| 24          | 1                 | Tension Spring, c/w wire bow | 162.124   |
| 25          | 1                 | Ratchet                      | 162.125   |
| 29          | 2                 | Circlip for P/N 10           | 162.129   |
| 30          | 1                 | Grip with tooth comb holder  | 162.130   |
| 33          | 1                 | Cover Plate                  | 162.133   |
| 34          | 2                 | Holding Screw for P/N 33     | 162.134   |
| 35          | 1                 | tooth Comb                   | 162.135   |
| 36          | 2                 | Rubber Ring                  | 162.136   |