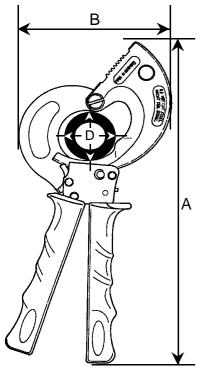

## CABLE CUTTER

450 sqmm / 52 mmØ

## MAIN DATA

Measures (apprx.):

Length A: 320 mm Width B: 145 mm

CableØ D: 52 mm

Weight: 1.04 kg

Grips:

Polypropylen (PP), sev. cadmium-free colors

Surfaces: