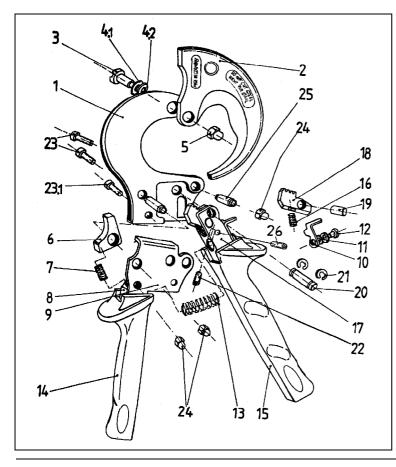

## **SPAREPARTS**

The parts shown in the exploded drawing and the list are easily changeable if the guides in our leaflet 'Info K4' are beeing observed. This will be mailed at your request.

Further our Service will be happy to help you in case of repairs or sparepart needs.

> **BEKU-APPARATEBAU** Quitzowstraße 24-26 10559 Berlin

+49-30-396 06 90 Tel: Fax: +49-30-396 50 97

|     | Each        | Description                  | Order  |
|-----|-------------|------------------------------|--------|
| No. | per         |                              | No.    |
| 1   | cutter<br>1 | Fixed Blade                  | 44.100 |
| 2   | 1           | Moveable Blade               | 44.100 |
|     | 1           |                              |        |
| 3   |             | Pinscrew                     | 44.102 |
| 4.1 | 1           | Platespring                  | 44.103 |
| 4.2 | 1           | Adjustment Washer            | 44.104 |
| 5   | 1           | Headed Nut M6                | 44.105 |
| 6   | 1           | Holding Ratchet              | 44.106 |
| 7   | 1           | Spring                       | 44.107 |
| 9   | 1           | Cover Plate                  | 44.109 |
|     |             | complete w/ tube holder      |        |
| 10  | 1           | Locking Device               | 44.110 |
| 11  | 2           | Platespring 4,2 mmØ          | 44.111 |
| 12  | 1           | Pinscrew                     | 44.112 |
| 13  | 1           | Spring                       | 44.113 |
| 14  | 1           | Grip, fixed handle           | 44.114 |
| 15  | 1           | Grip, moveable handle        | 44.115 |
| 16  | 1           | Spring                       | 44.116 |
| 17  | 1           | Moveable Handle              | 44.117 |
| 18  | 1           | Ratchet                      | 44.118 |
| 19  | 1           | Axle 6,5 mmØ                 | 44.119 |
| 20  | 1           | Bolt                         | 44.120 |
| 21  | 2           | Circlip for part 20          | 44.121 |
| 22  | 1           | Adjustment Screw for part 18 | 44.122 |
| 23  | 3           | Assembling Screw M5x27       | 44.123 |
| 24  | 3           | Headed Nut M5                | 44.124 |
| 25  | 3           | Distance Case                | 44.125 |
| 26  | 1           | Locking Screw                | 44.126 |