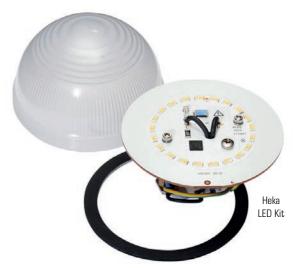

## **Technical Data**

| Name & No.        | Diagram | Wattage | kg   | Description                                                                                                                                                                                                                                                                                                                                                                                                                                                         |
|-------------------|---------|---------|------|---------------------------------------------------------------------------------------------------------------------------------------------------------------------------------------------------------------------------------------------------------------------------------------------------------------------------------------------------------------------------------------------------------------------------------------------------------------------|
| Heka LED<br>131   | 0-      | 8W      | 0,70 | • IP 56 • standard light with one integrated High Voltage/Mid Power LED module and specially developed globe of polycarbonate • brass casing, clear polycarbonate structured globe • cable gland: M24 x 1.5 • voltage: 230V, 115V or 24V DC • luminous flux: approx. 800 lm (comparison: bulb 60W approx. 700 lm) • beam angle: 120° • high colour rendering index of 85 CRI • also available as a change kit for backfitting the existing lamps without demounting |
| Heka LED<br>131/2 | O=      |         | 0,80 |                                                                                                                                                                                                                                                                                                                                                                                                                                                                     |
| Heka LED<br>131/D | -0-     |         | 0,80 |                                                                                                                                                                                                                                                                                                                                                                                                                                                                     |
| Heka LED Kit      |         | 8W      | 0,22 | change kit from Heka 131 to Heka LED 131:     exchange in used lights without changing     possible     voltage: 230V, 115V or 24V DC     consisting of: one High Voltage/Mid Power     LED module, structured globe and     mounting material                                                                                                                                                                                                                      |
|                   |         |         |      | Your Advantages:                                                                                                                                                                                                                                                                                                                                                                                                                                                    |
|                   |         |         |      | no power supply neccessary     low heat development     better optical light output ratio against lights with 6oW bulbs     exchange with existing lamps without changes: same mounting points and measurements with conventionally Heka 131     long durability of LED     space-saving                                                                                                                                                                            |

## **Spare Parts**

| No.     | Description              |  |
|---------|--------------------------|--|
| 1200434 | LED application 115V     |  |
| 1200415 | LED application 230V     |  |
| 1200734 | clear structured globe   |  |
| 1213113 | Heka change kit LED 115V |  |
| 1213114 | Heka change kit LED 230V |  |