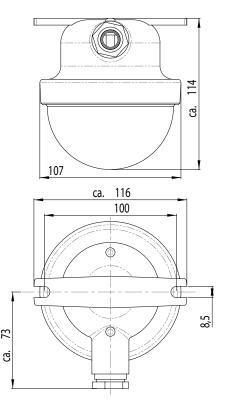

## **Technical Data**

| Name & No.        | Diagram | Wattage | kg   | Description                                                                                                                                                                                                                                                                                                                                                                                                                                                         |
|-------------------|---------|---------|------|---------------------------------------------------------------------------------------------------------------------------------------------------------------------------------------------------------------------------------------------------------------------------------------------------------------------------------------------------------------------------------------------------------------------------------------------------------------------|
| Heka LED<br>131   | 0-      | 8W      | 0,70 | • IP 56 • standard light with one integrated High Voltage/Mid Power LED module and specially developed globe of polycarbonate • brass casing, clear polycarbonate structured globe • cable gland: M24 x 1.5 • voltage: 230V, 115V or 24V DC • luminous flux: approx. 800 lm (comparison: bulb 60W approx. 700 lm) • beam angle: 120° • high colour rendering index of 85 CRI • also available as a change kit for backfitting the existing lamps without demounting |
| Heka LED<br>131/2 | O=      |         | 0,80 |                                                                                                                                                                                                                                                                                                                                                                                                                                                                     |
| Heka LED<br>131/D | -0-     |         | 0,80 |                                                                                                                                                                                                                                                                                                                                                                                                                                                                     |
| Heka LED Kit      |         | 8W      | 0,22 | change kit from Heka 131 to Heka LED 131:     exchange in used lights without changing     possible     voltage: 230V, 115V or 24V DC     consisting of: one High Voltage/Mid Power     LED module, structured globe and     mounting material                                                                                                                                                                                                                      |
|                   |         |         |      | Your Advantages:                                                                                                                                                                                                                                                                                                                                                                                                                                                    |
|                   |         |         |      | no power supply neccessary     low heat development     better optical light output ratio against lights with 6oW bulbs     exchange with existing lamps without changes: same mounting points and measurements with conventionally Heka 131     long durability of LED     space-saving                                                                                                                                                                            |