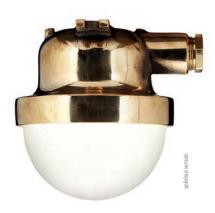

## **Technical Data**

| Name & No.        | Diagram | Wattage | kg   | Description                                                                                                                                                                                                                                                                                                                                                                                                                                                         |
|-------------------|---------|---------|------|---------------------------------------------------------------------------------------------------------------------------------------------------------------------------------------------------------------------------------------------------------------------------------------------------------------------------------------------------------------------------------------------------------------------------------------------------------------------|
| Heka LED<br>131   | 0-      | 8W      | 0,70 | • IP 56 • standard light with one integrated High Voltage/Mid Power LED module and specially developed globe of polycarbonate • brass casing, clear polycarbonate structured globe • cable gland: M24 x 1.5 • voltage: 230V, 115V or 24V DC • luminous flux: approx. 800 lm (comparison: bulb 60W approx. 700 lm) • beam angle: 120° • high colour rendering index of 85 CRI • also available as a change kit for backfitting the existing lamps without demounting |
| Heka LED<br>131/2 | O=      |         | 0,80 |                                                                                                                                                                                                                                                                                                                                                                                                                                                                     |
| Heka LED<br>131/D | -0-     |         | 0,80 |                                                                                                                                                                                                                                                                                                                                                                                                                                                                     |
| Heka LED Kit      |         | 8W      | 0,22 | change kit from Heka 131 to Heka LED 131:     exchange in used lights without changing     possible     voltage: 230V, 115V or 24V DC     consisting of: one High Voltage/Mid Power     LED module, structured globe and     mounting material                                                                                                                                                                                                                      |
|                   |         |         |      | Your Advantages:                                                                                                                                                                                                                                                                                                                                                                                                                                                    |
|                   |         |         |      | no power supply neccessary     low heat development     better optical light output ratio against lights with 6oW bulbs     exchange with existing lamps without changes: same mounting points and measurements with conventionally Heka 131     long durability of LED     space-saving                                                                                                                                                                            |