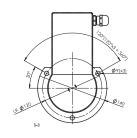

## **Variations**

| Mounting Variations | Name | Description                                                                                                                 |
|---------------------|------|-----------------------------------------------------------------------------------------------------------------------------|
| Remote Control      | R    | searchlight mounted on electric remote control unit complete with<br>joystick, control panel for flush console installation |