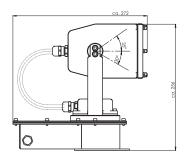

## **Variations**

| Mounting Variations | Name | Description                                                                                                                 |
|---------------------|------|-----------------------------------------------------------------------------------------------------------------------------|
| Remote Control      | R    | searchlight mounted on electric remote control unit complete with<br>joystick, control panel for flush console installation |