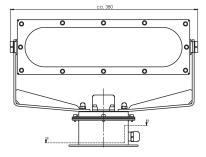

## **Technical Data**

| Name & No.            | kg  | Description                                                                                                                                                                                                                                                                                                                                                                                                                                                                                                                                                                                                   |
|-----------------------|-----|---------------------------------------------------------------------------------------------------------------------------------------------------------------------------------------------------------------------------------------------------------------------------------------------------------------------------------------------------------------------------------------------------------------------------------------------------------------------------------------------------------------------------------------------------------------------------------------------------------------|
| Virgo<br>SS 192 LED R | 7,5 | PIP 56  housing and crutch made of stainless steel, toughened soda-lime glass lens, parabolically lead coated mirror  all surfaces white powdercoated RAL 9016, internal surfaces are optical matt black  silikone gaskets  4 white LED modules  input voltage: 24V DC  illuminated area in 100m: Ø 10 m  luminous flux: approx. 900 lm  peak beam candle power: approx. 2,6 x 105 cd  beam angle: 5°, also available with 3° or 8°  light intensity in 100m: approx. 14 lx  pan: continue rotating  duability diode: 50.000 hours in continuous operation (manufacturer's data)  certification: German Lloyd |