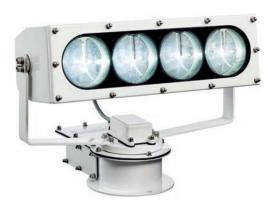

## **Technical Data**

| Name & No.            | kg  | Description                                                                                                                                                                                                                                                                                                                                                                                                                                                                                                                                                                                                   |
|-----------------------|-----|---------------------------------------------------------------------------------------------------------------------------------------------------------------------------------------------------------------------------------------------------------------------------------------------------------------------------------------------------------------------------------------------------------------------------------------------------------------------------------------------------------------------------------------------------------------------------------------------------------------|
| Virgo<br>SS 192 LED R | 7,5 | PIP 56  housing and crutch made of stainless steel, toughened soda-lime glass lens, parabolically lead coated mirror  all surfaces white powdercoated RAL 9016, internal surfaces are optical matt black  silikone gaskets  4 white LED modules  input voltage: 24V DC  illuminated area in 100m: Ø 10 m  luminous flux: approx. 900 lm  peak beam candle power: approx. 2,6 x 105 cd  beam angle: 5°, also available with 3° or 8°  light intensity in 100m: approx. 14 lx  pan: continue rotating  duability diode: 50.000 hours in continuous operation (manufacturer's data)  certification: German Lloyd |